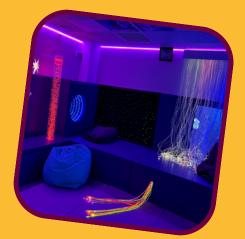

## MULTI-SENSORY LAUNCH THEZONE

Would you like to attend?

**Thursday 18th April** 16:00-18:00

For Children and Parents

Delivered in The Zone, our multi-sensory room is a safe space providing specialist facilities for individuals and small groups who would benefit from sensory input for enjoyment as well as developing physical, social, and emotional skills. The space will be adaptable for individuals and provide sensory exploration that can be accessed passively or more interactively.