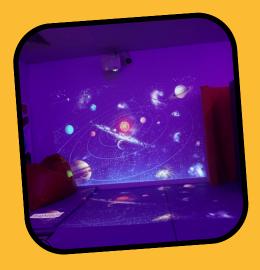

## MULTI-SENSORY LAUNCH THEZONE

Would you like to attend?

**Thursday 18th April** 16:00-18:00

For Children and Parents

Delivered in The Zone, our multi-sensory room is a safe space providing specialist facilities for individuals and small groups who would benefit from sensory input for enjoyment as well as developing physical, social, and emotional skills. The space will be adaptable for individuals and provide sensory exploration that can be accessed passively or more interactively.